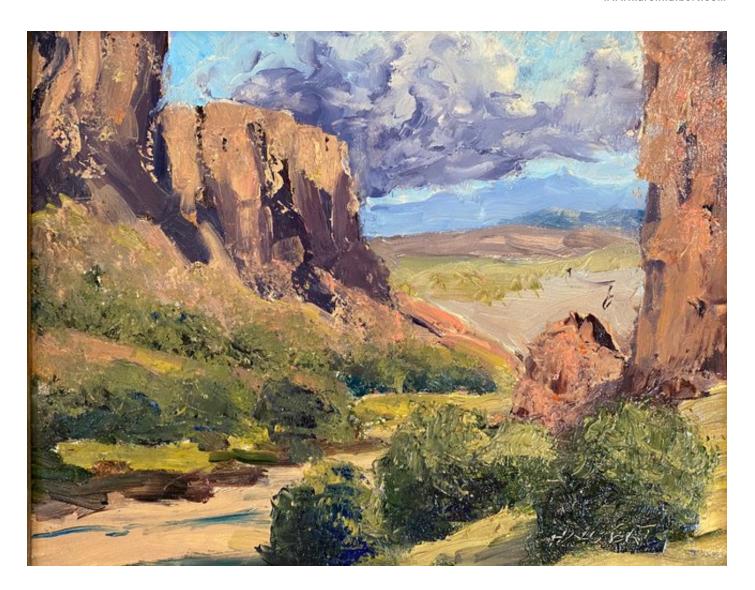

## Diablo Canyon Revisited (2020 LCCF)<sub>Karen Halbert Artist</sub>

Oil Material

Size 8x10 (framed: 14x16)

Price \$400

Shown and sold/donated at the Las Campanas Hacienda Clubhouse Juy 2020 (annual LC Community Fund). Painted out Buckman Road at the Diablo Canyon, often used for movie sets. A 2-mile trail leads down to the Rio Grande. (One can see the canyon from the White Rocks Overlook near Los Alamos). The area around the canyon is being upgraded with the long rocky, dusty road also improving. This is only 7 miles from my home, but it does take a while to travel on that road. One can imagine how long a horse ride took.